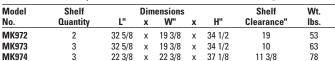

#### 24 x 36 MD442 24 x 36 BC UTILITY/LAB CARTS

Shelf

Size'

24 x 48

24 x 48

- · Smooth, injection-moulded shelves specially designed to resist staining and wipe clean easily
- 4 chrome-plated posts
- · Available in 4 different styles

- Centre shelf on 3 shelf carts is adjustable on 1" centres
- 4" non-marking swivel stem casters
- · Capacity of 150 lbs. per shelf, 400 lbs. maximum per cart
- · Shelf colour is grey

Wt.

lbs.

140

150

135

145