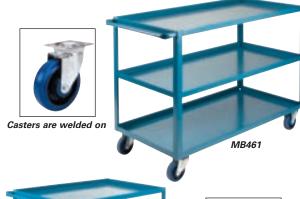

#### 24 x 36 MD442 24 x 36 BC UTILITY/LAB CARTS

Shelf

Size'

24 x 48

24 x 48

- · Smooth, injection-moulded shelves specially designed to resist staining and wipe clean easily
- 4 chrome-plated posts
- · Available in 4 different styles

- Centre shelf on 3 shelf carts is adjustable on 1" centres
- 4" non-marking swivel stem casters
- · Capacity of 150 lbs. per shelf, 400 lbs. maximum per cart
- · Shelf colour is grey

Wt.

lbs.

140

150

135

145