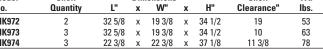

#### 24 x 36 MD442 24 x 36 BC UTILITY/LAB CARTS

Shelf

Size'

24 x 48

24 x 48

- · Smooth, injection-moulded shelves specially designed to resist staining and wipe clean easily
- 4 chrome-plated posts
- · Available in 4 different styles

- Centre shelf on 3 shelf carts is adjustable on 1" centres
- 4" non-marking swivel stem casters
- · Capacity of 150 lbs. per shelf, 400 lbs. maximum per cart
- · Shelf colour is grey

Wt.

lbs.

140

150

135

145