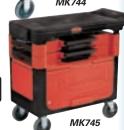

#### 24 x 36 MD442 24 x 36 BC UTILITY/LAB CARTS

Shelf

Size'

24 x 48

24 x 48

- · Smooth, injection-moulded shelves specially designed to resist staining and wipe clean easily
- 4 chrome-plated posts
- · Available in 4 different styles

- Centre shelf on 3 shelf carts is adjustable on 1" centres
- 4" non-marking swivel stem casters
- · Capacity of 150 lbs. per shelf, 400 lbs. maximum per cart
- · Shelf colour is grey

Wt.

lbs.

140

150

135

145