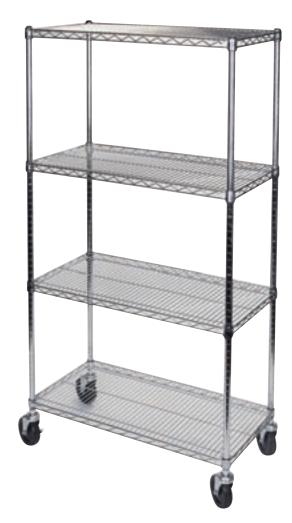

# **WIRE SHELF CARTS**

- · Open-wire shelf design minimizes dust and increases air circulation and visibility
- High quality chrome-plated shelves and posts prevent corrosion

- Wire shelves can be adjusted easily and quickly
  Capacity: Up to 600 lbs of evenly distributed weight with rubber casters
  Includes: 5" resilient rubber casters (two swivel, two w/brake) and donut bumpers
- · Ship knocked down

| Model  |     | Di | mensior | ıs |    | No. of  | Wt.  |
|--------|-----|----|---------|----|----|---------|------|
| No.    | D"  | Х  | W"      | х  | H" | Shelves | lbs. |
| 4 SHEL | /ES |    |         |    |    |         |      |
| MJ527  | 18  | Х  | 36      | Х  | 74 | 4       | 64   |
| MJ528  | 18  | Х  | 48      | Х  | 74 | 4       | 74   |
| MJ529  | 18  | х  | 60      | х  | 74 | 4       | 94   |
| MJ530  | 24  | Х  | 36      | Х  | 74 | 4       | 78   |
| MJ531  | 24  | Х  | 48      | Х  | 74 | 4       | 90   |
| MJ532  | 24  | х  | 60      | Х  | 74 | 4       | 110  |
| 5 SHEL | /ES |    |         |    |    |         |      |
| MJ533  | 18  | Х  | 36      | Х  | 86 | 5       | 68   |
| MJ534  | 18  | Х  | 48      | Х  | 86 | 5       | 78   |
| MJ535  | 18  | Х  | 60      | х  | 86 | 5       | 98   |
| MJ536  | 24  | Х  | 36      | Х  | 86 | 5       | 82   |
| MJ537  | 24  | Х  | 48      | Х  | 86 | 5       | 94   |
| MJ538  | 24  | х  | 60      | х  | 86 | 5       | 114  |