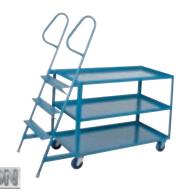

# STOCK PICKING **TRUCKS**

- Pick and transport stock without the need for a separate ladder
- 36" to top shelf with 13' clearance between shelves
- Overall height of 3 step models is 63"; 5 step height is 78"
- · Slip resistant steps; positive locking engagement
- 5" x 1 1/4" non-marking casters
- 1000 lbs. capacity
- Kleton blue finish

Model

MB507

MB508

MD441

No.

No. of

Steps

3

5

3

| LOW F | PROFILE       |
|-------|---------------|
| SHOP  | <b>TRUCKS</b> |

- Low top shelf means less distance to lift heavy objects
- All-welded units constructed
- of reinforced 14 gauge steel
- Layback handle model is 25" high to top shelf with 16" shelf clearance
- Shelf trucks are equipped with either 5"
  - x 1 1/4" resilient casters with a capacity of 1000 lbs. or 6" x 2" phenolic casters with a capacity of 2000 lbs.
- Kleton blue finish