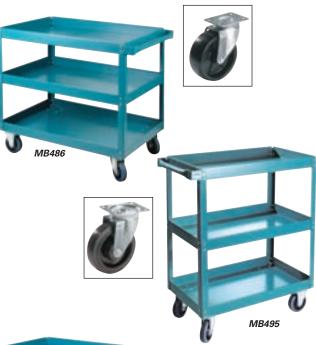

#### 24 x 36 MD442 24 x 36 BC UTILITY/LAB CARTS

Shelf

Size'

24 x 48

24 x 48

- · Smooth, injection-moulded shelves specially designed to resist staining and wipe clean easily
- 4 chrome-plated posts
- · Available in 4 different styles

- Centre shelf on 3 shelf carts is adjustable on 1" centres
- 4" non-marking swivel stem casters
- · Capacity of 150 lbs. per shelf, 400 lbs. maximum per cart
- · Shelf colour is grey

Wt.

lbs.

140

150

135

145