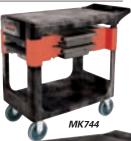

#### 24 x 36 MD442 24 x 36 BC UTILITY/LAB CARTS

Shelf

Size'

24 x 48

24 x 48

- · Smooth, injection-moulded shelves specially designed to resist staining and wipe clean easily
- 4 chrome-plated posts
- · Available in 4 different styles

- Centre shelf on 3 shelf carts is adjustable on 1" centres
- 4" non-marking swivel stem casters
- · Capacity of 150 lbs. per shelf, 400 lbs. maximum per cart
- · Shelf colour is grey

Wt.

lbs.

140

150

135

145