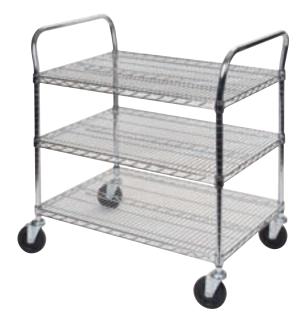

# STANDARD DUTY UTILITY CARTS

- · A durable, dependable transport solution that's easy to maneuver
- Highly rigid construction lets you easily adjust at 1" increments
- Durable chrome plated handles, shelves and posts
- Overall height: 39"
- Capacity: Up to 375 lbs with rubber casters of evenly distributed weight
- Includes: 2 handles, indicated number of shelves, and casters
   Shipped knocked down

| Model   |     | )<br>imensions |    | No. of  | Wt.   |
|---------|-----|----------------|----|---------|-------|
| No.     | D"  | х              | W" | Shelves | lbs.  |
| 2 SHELV | /ES |                |    |         |       |
| MK781   | 18  | Х              | 30 | 2       | 36.5  |
| MK782   | 18  | Х              | 36 | 2       | 40.25 |
| MK783   | 18  | Х              | 48 | 2       | 44.75 |
| MK784   | 18  | Х              | 60 | 2       | 54    |
| MK785   | 24  | Х              | 36 | 2       | 47.75 |
| MK786   | 24  | Х              | 48 | 2       | 53.75 |
| MK787   | 24  | Х              | 60 | 2       | 63.5  |
| 3 SHELV | /ES |                |    |         |       |
| MJ539   | 18  | Х              | 30 | 3       | 45    |
| MJ540   | 18  | Х              | 36 | 3       | 50    |
| MJ541   | 18  | Х              | 48 | 3       | 57    |
| MJ542   | 18  | Х              | 60 | 3       | 72    |
| MJ543   | 24  | Х              | 36 | 3       | 61    |
| MJ544   | 24  | Х              | 48 | 3       | 70    |
| MJ545   | 24  | х              | 60 | 3       | 85    |