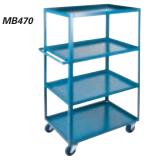

## **HI-BOY SHELF TRUCKS**

- Available in 4 or 5 shelf
- All welded 14-gauge steel
- Shelves can be ordered with lip up or down
- Complete with heavy duty 5" resilient non-marking casters
- · Overall height: 61"
- 1000 lbs. capacity
- Kleton blue finish

| 4 SHELF |                           |                                                       |                                                                                                                                                                      | 5 SHELF                                                                                                                                                                |                                                                                                                                                                                                                                                                                            |  |  |  |
|---------|---------------------------|-------------------------------------------------------|----------------------------------------------------------------------------------------------------------------------------------------------------------------------|------------------------------------------------------------------------------------------------------------------------------------------------------------------------|--------------------------------------------------------------------------------------------------------------------------------------------------------------------------------------------------------------------------------------------------------------------------------------------|--|--|--|
| Model   | Model                     | Wt.                                                   | Model                                                                                                                                                                | Model                                                                                                                                                                  | Wt.                                                                                                                                                                                                                                                                                        |  |  |  |
| Edge up | Edge down                 | lbs.                                                  | Edge up                                                                                                                                                              | Edge down                                                                                                                                                              | lbs.                                                                                                                                                                                                                                                                                       |  |  |  |
| MB468   | MB467                     | 115                                                   | MB474                                                                                                                                                                | MB473                                                                                                                                                                  | 125                                                                                                                                                                                                                                                                                        |  |  |  |
| MB470   | MB469                     | 140                                                   | MB476                                                                                                                                                                | MB475                                                                                                                                                                  | 155                                                                                                                                                                                                                                                                                        |  |  |  |
| MB472   | MB471                     | 165                                                   | MB478                                                                                                                                                                | MB477                                                                                                                                                                  | 184                                                                                                                                                                                                                                                                                        |  |  |  |
|         | Edge up<br>MB468<br>MB470 | Model Model Edge up Edge down MB468 MB467 MB470 MB469 | Model         Model         Wt.           Edge up         Edge down         lbs.           MB468         MB467         115           MB470         MB469         140 | Edge up         Edge down         lbs.         Edge up           MB468         MB467         115         MB474           MB470         MB469         140         MB476 | Model         Model         Wt.         Model         Model           Edge up         Edge down         Ibs.         Edge up         Edge down           MB468         MB467         115         MB474         MB473           MB470         MB469         140         MB476         MB475 |  |  |  |