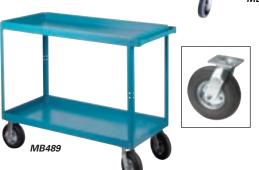

#### 24 x 36 MD442 24 x 36 BC UTILITY/LAB CARTS

Shelf

Size'

24 x 48

24 x 48

- · Smooth, injection-moulded shelves specially designed to resist staining and wipe clean easily
- 4 chrome-plated posts
- · Available in 4 different styles

- Centre shelf on 3 shelf carts is adjustable on 1" centres
- 4" non-marking swivel stem casters
- · Capacity of 150 lbs. per shelf, 400 lbs. maximum per cart
- · Shelf colour is grey

Wt.

lbs.

140

150

135

145