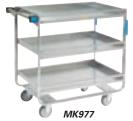

# **WIRE SHELF CARTS**

- · Open-wire shelf design minimizes dust and increases air circulation and visibility
- High quality chrome-plated shelves and posts prevent corrosion

- Wire shelves can be adjusted easily and quickly
  Capacity: Up to 600 lbs of evenly distributed weight with rubber casters
  Includes: 5" resilient rubber casters (two swivel, two w/brake) and donut bumpers
- · Ship knocked down

| Model  |     | Di | mensior | ıs |    | No. of  | Wt.  |
|--------|-----|----|---------|----|----|---------|------|
| No.    | D"  | Х  | W"      | х  | H" | Shelves | lbs. |
| 4 SHEL | /ES |    |         |    |    |         |      |
| MJ527  | 18  | Х  | 36      | Х  | 74 | 4       | 64   |
| MJ528  | 18  | Х  | 48      | Х  | 74 | 4       | 74   |
| MJ529  | 18  | х  | 60      | х  | 74 | 4       | 94   |
| MJ530  | 24  | Х  | 36      | Х  | 74 | 4       | 78   |
| MJ531  | 24  | Х  | 48      | Х  | 74 | 4       | 90   |
| MJ532  | 24  | х  | 60      | Х  | 74 | 4       | 110  |
| 5 SHEL | /ES |    |         |    |    |         |      |
| MJ533  | 18  | Х  | 36      | Х  | 86 | 5       | 68   |
| MJ534  | 18  | Х  | 48      | Х  | 86 | 5       | 78   |
| MJ535  | 18  | Х  | 60      | х  | 86 | 5       | 98   |
| MJ536  | 24  | Х  | 36      | Х  | 86 | 5       | 82   |
| MJ537  | 24  | Х  | 48      | Х  | 86 | 5       | 94   |
| MJ538  | 24  | х  | 60      | х  | 86 | 5       | 114  |