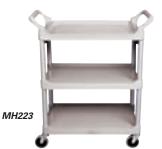

#### 24 x 36 MD442 24 x 36 BC UTILITY/LAB CARTS

Shelf

Size'

24 x 48

24 x 48

- · Smooth, injection-moulded shelves specially designed to resist staining and wipe clean easily
- 4 chrome-plated posts
- · Available in 4 different styles

- Centre shelf on 3 shelf carts is adjustable on 1" centres
- 4" non-marking swivel stem casters
- · Capacity of 150 lbs. per shelf, 400 lbs. maximum per cart
- · Shelf colour is grey

Wt.

lbs.

140

150

135

145