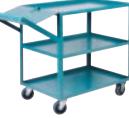

# STANDARD DUTY UTILITY CARTS

- · A durable, dependable transport solution that's easy to maneuver
- Highly rigid construction lets you easily adjust at 1" increments
- Durable chrome plated handles, shelves and posts
- Overall height: 39"
- Capacity: Up to 375 lbs with rubber casters of evenly distributed weight
- Includes: 2 handles, indicated number of shelves, and casters
   Shipped knocked down

| Model   |     | )<br>imensions |    | No. of  | Wt.   |
|---------|-----|----------------|----|---------|-------|
| No.     | D"  | х              | W" | Shelves | lbs.  |
| 2 SHELV | /ES |                |    |         |       |
| MK781   | 18  | Х              | 30 | 2       | 36.5  |
| MK782   | 18  | Х              | 36 | 2       | 40.25 |
| MK783   | 18  | Х              | 48 | 2       | 44.75 |
| MK784   | 18  | Х              | 60 | 2       | 54    |
| MK785   | 24  | Х              | 36 | 2       | 47.75 |
| MK786   | 24  | Х              | 48 | 2       | 53.75 |
| MK787   | 24  | Х              | 60 | 2       | 63.5  |
| 3 SHELV | /ES |                |    |         |       |
| MJ539   | 18  | Х              | 30 | 3       | 45    |
| MJ540   | 18  | Х              | 36 | 3       | 50    |
| MJ541   | 18  | Х              | 48 | 3       | 57    |
| MJ542   | 18  | Х              | 60 | 3       | 72    |
| MJ543   | 24  | Х              | 36 | 3       | 61    |
| MJ544   | 24  | Х              | 48 | 3       | 70    |
| MJ545   | 24  | х              | 60 | 3       | 85    |