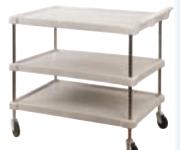

#### 24 x 36 MD442 24 x 36 BC UTILITY/LAB CARTS

Shelf

Size'

24 x 48

24 x 48

- · Smooth, injection-moulded shelves specially designed to resist staining and wipe clean easily
- 4 chrome-plated posts
- · Available in 4 different styles

- Centre shelf on 3 shelf carts is adjustable on 1" centres
- 4" non-marking swivel stem casters
- · Capacity of 150 lbs. per shelf, 400 lbs. maximum per cart
- · Shelf colour is grey

Wt.

lbs.

140

150

135

145