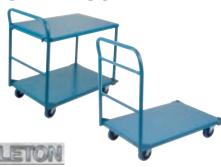

# SHELF/PLATFORM TRUCK

- 2 in 1 shelf truck features removable top shelf and post assembly - converts into a platform truck when removed
- Standard features include: front corner non-marking bumpers, four 5" non-marking tired casters, two crossbars on push handle, all welded heavy gauge steel assembly
- Kleton blue finish

| Model |    | Di | mensio | ns |    | Сар. | Wt.  |
|-------|----|----|--------|----|----|------|------|
| No.   | W" | х  | L"     | х  | H" | lbs. | lbs. |
| MB391 | 24 | Х  | 36     | Х  | 40 | 750  | 105  |