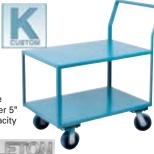

# **WIRE SHELF CARTS**

- · Open-wire shelf design minimizes dust and increases air circulation and visibility
- High quality chrome-plated shelves and posts prevent corrosion

- Wire shelves can be adjusted easily and quickly
  Capacity: Up to 600 lbs of evenly distributed weight with rubber casters
  Includes: 5" resilient rubber casters (two swivel, two w/brake) and donut bumpers
- · Ship knocked down

| Model  |     | Di | mensior | ıs |    | No. of  | Wt.  |
|--------|-----|----|---------|----|----|---------|------|
| No.    | D"  | Х  | W"      | х  | H" | Shelves | lbs. |
| 4 SHEL | /ES |    |         |    |    |         |      |
| MJ527  | 18  | Х  | 36      | Х  | 74 | 4       | 64   |
| MJ528  | 18  | Х  | 48      | Х  | 74 | 4       | 74   |
| MJ529  | 18  | х  | 60      | х  | 74 | 4       | 94   |
| MJ530  | 24  | Х  | 36      | Х  | 74 | 4       | 78   |
| MJ531  | 24  | Х  | 48      | Х  | 74 | 4       | 90   |
| MJ532  | 24  | х  | 60      | Х  | 74 | 4       | 110  |
| 5 SHEL | /ES |    |         |    |    |         |      |
| MJ533  | 18  | Х  | 36      | Х  | 86 | 5       | 68   |
| MJ534  | 18  | Х  | 48      | Х  | 86 | 5       | 78   |
| MJ535  | 18  | Х  | 60      | х  | 86 | 5       | 98   |
| MJ536  | 24  | Х  | 36      | Х  | 86 | 5       | 82   |
| MJ537  | 24  | Х  | 48      | Х  | 86 | 5       | 94   |
| MJ538  | 24  | х  | 60      | х  | 86 | 5       | 114  |