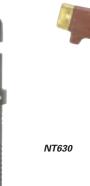

**SHORTSTUB™** 

NT631

4 x 16

3 x 7

| WELD-MATE |
|-----------|
|           |

NT629

| Model |                           |      |
|-------|---------------------------|------|
| No.   | Description               | Amps |
| NT629 | Shortstub™ w/Neck Ring    | 400  |
| NT631 | Shortstub™ w/Neck Ring    | 600  |
| NT630 | Slimline – Bernard® Style | 400  |