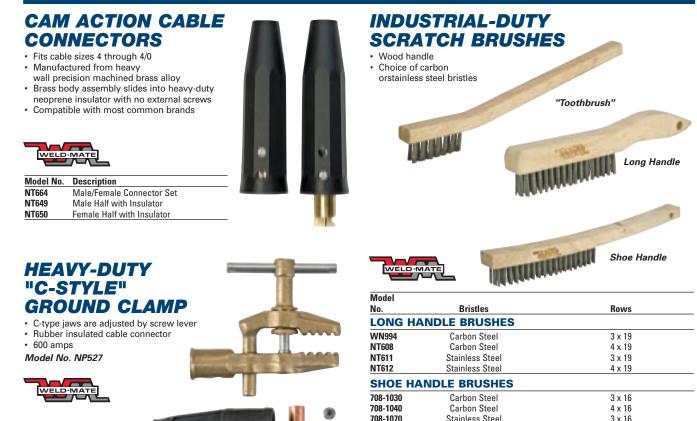

## WELDING TOOLS & ACCESSORIES

708-1080

NT615

- · Manufactured from nickel-plated steel with forged brass conductors
- . Heavy-duty springs provide positive strength at jaws
- . BZ947 ideal for farm and light shop work
- NT662 for portable gas driven welders,fully insulated hinge and spring prevents arcing

## **HEAVY-DUTY GROUND CLAMPS**

- Manufactured from heavy-duty nickel-plated steel
- Forged brass conductors and braided copper strap
- Heavy-duty spring provides positive contact at jaws Includes Allen wrench