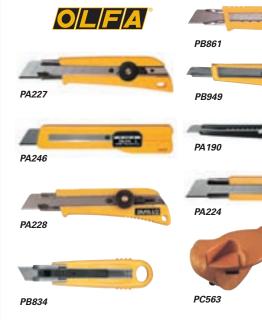

## HEAVY-DUTY UTILITY KNIVES

*OLFA*<sup>sr</sup>s heavy-duty knives are used in the warehouse, factory and office for cutting through cardboard, carpet, plywood and other thick materials such as styrofoam, rubber and leather. Features snap-off blades; just snap-off the dulled portion of the pre-scored mark and advance the blade one position to expose a new cutting edge.

| Model No. | Mfg. No. | Description                                                                                                                                           |
|-----------|----------|-------------------------------------------------------------------------------------------------------------------------------------------------------|
| PA227     | L-1      | Heavy-duty knife                                                                                                                                      |
| PA246     | SL-1     | Economical cutter with positive locking mechanism                                                                                                     |
| PA228     | L-2      | Heavy-duty knife with an ergonomically designed<br>handle that features a rubber grip insert                                                          |
| PB861     | NL-AL    | Auto-lock heavy-duty <i>Hand Saver™</i> utility knife<br>Cuts through leather, rubber sheets, cardboard, rope,<br>paper, carpet, fibreglass, acetates |
| PC563     | OLO-CACT | Carton cutter knife double protection system keeps the<br>blade shielded whether or not in use                                                        |
| PB949     | NA-1     | Cushion grip cutter with auto-lock blade slide                                                                                                        |
| PA190     | 180      | Quality at an economical price. Features snap-off blades                                                                                              |
| PA224     | H-1      | Extra heavy-duty cutter with rubber grip insert                                                                                                       |
| PB834     | SK-4     | Carton cutter knife with self-retracting blade for<br>enhanced user safety                                                                            |