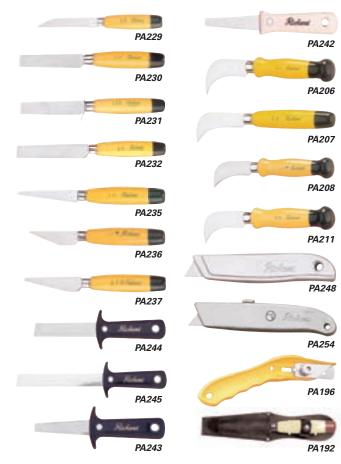

## **INDUSTRIAL UTILITY KNIVES**

These knives are used for cutting through materials like cardboard, paper, leather, wood, rubber and plastic. High quality steel blades have cutting edges that last longer than on most other knives. Blades are individually hardened,

tempered and honed to perfection. Solid wood handles except where noted.

| Model N | o. Blade Description                              | Size" | Thickness" |
|---------|---------------------------------------------------|-------|------------|
| PA229   | Sharp point                                       | 4     | 0.050      |
| PA230   | Square point                                      | 3 1/4 | 0.050      |
| PA231   | Square point with guard                           | 3 1/4 | 0.050      |
| PA232   | Square point, long blade                          | 3 7/8 | 0.050      |
| PA234   | Heavy-duty square point, long blade               | 3 7/8 | 0.075      |
| PA233   | Heavy-duty square point w/guard, long blade       | 3 7/8 | 0.075      |
| PA235   | Tapered point                                     | 3     | 0.050      |
| PA236   | Bevel point                                       | 2 1/4 | 0.050      |
| PA237   | Heavy-duty bevel point                            | 2 1/4 | 0.075      |
| PA244   | Rubber knife                                      | 4     | 0.050      |
| PA245   | Rubber knife                                      | 6     | 0.050      |
| PA243   | Roofing knife w/guard                             | 3     |            |
| PA242   | Roofing knife w/wood handle                       | 3     |            |
| PA206   | Linoleum knife, long point                        | 2 1/2 | 0.075      |
| PA207   | Linoleum knife, junior                            | 2 3/8 | 0.050      |
| PA208   | Linoleum knife, short point                       | 2 1/2 | 0.075      |
| PA211   | Linoleum knife, short point                       | 2 1/2 | 0.050      |
| PA248   | Utility knife, fixed blade w/5 spare blades       |       |            |
| PA254   | Utility knife, retractable blade w/3 spare blades |       |            |
| PA196   | Carpet knife, plastic handle, retractable blade   |       |            |

#### REPLACEMENT BLADES

| REPLACEMENT BLADES |                                          |             |  |  |  |
|--------------------|------------------------------------------|-------------|--|--|--|
| Model No.          | Use With                                 | Blades/Pkg. |  |  |  |
| PA249              | PA248, PA254                             | 5           |  |  |  |
| PA733              | PA248, PA254                             | 100         |  |  |  |
| PA252              | PA248, PA254 (Hooked blades)             | 5           |  |  |  |
| PA253              | PA248, PA254 (Hooked blades)             | 100         |  |  |  |
| PA193              | PA196 (.015")                            | 100         |  |  |  |
| PA194              | PA196 (.017")                            | 100         |  |  |  |
| PA192              | Leather sheath for PA229 to PA237 knives | 1           |  |  |  |