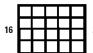

### STEEL SCOOP DRAWERS

- · Fixed compartment drawers
- Choose from between 8 and 32 compartment fixed drawers
- Small drawer dimension: 13 1/4" x 9 1/4" x 2"
- Large drawer dimension: 18" x 12" x 3"
- · Manufactured of prime cold rolled steel
- · Finished in rust and acid resistant baked enamel
- · Drawers have inserts of high impact plastic
- Inserts have rounded scoops, making it easy to remove small parts
- · All models have covers designed to stay open
- See chart below for drawer configurations

#### FIXED DRAWER CONFIGURATIONS, ORDER BY NUMBER OF COMPARTMENTS

#### SMALL DRAWERS 13 1/4" X 9 1/4" X 2"

| Number of Compartments | Model No. | Wt. lbs. | Model No. | Wt. Ibs. |
|------------------------|-----------|----------|-----------|----------|
| 8                      | -         | -        | CB032     | 4        |
| 12                     | CA986     | 8        | CB015     | 4        |
| 16                     | CA989     | 8        | CB017     | 4        |
| 20                     | CA992     | 8        | CB023     | 4        |
| 21                     | CA995     | 8        | CB026     | 4        |
| 24                     | CA997     | 8        | CB029     | 4        |
| 32                     | CB002     | 8        | -         | -        |