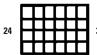

### STEEL SCOOP DRAWERS

- · Fixed compartment drawers
- Choose from between 8 and 32 compartment fixed drawers
- Small drawer dimension: 13 1/4" x 9 1/4" x 2"
- Large drawer dimension: 18" x 12" x 3"
- · Manufactured of prime cold rolled steel
- · Finished in rust and acid resistant baked enamel
- · Drawers have inserts of high impact plastic
- Inserts have rounded scoops, making it easy to remove small parts
- · All models have covers designed to stay open
- See chart below for drawer configurations

#### FIXED DRAWER CONFIGURATIONS, ORDER BY NUMBER OF COMPARTMENTS

#### SMALL DRAWERS 13 1/4" X 9 1/4" X 2"

| Number of Compartments | Model No. | Wt. lbs. | Model No. | Wt. Ibs. |
|------------------------|-----------|----------|-----------|----------|
| 8                      | -         | -        | CB032     | 4        |
| 12                     | CA986     | 8        | CB015     | 4        |
| 16                     | CA989     | 8        | CB017     | 4        |
| 20                     | CA992     | 8        | CB023     | 4        |
| 21                     | CA995     | 8        | CB026     | 4        |
| 24                     | CA997     | 8        | CB029     | 4        |
| 32                     | CB002     | 8        | -         | -        |