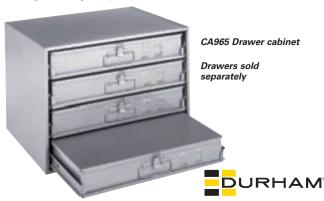

# STEEL PARTS CASES

Sliding drawer parts cabinets provide a convenient parts storage system with the flexibility of removable drawers and a large assortment of drawer configurations. Drawers are housed in a "sliding" drawer cabinet and may be mounted on a raised base. Small 13 1/4" x 9 1/4" x 2" and large 18" x 12" x 3" drawers are available.

### SLIDING DRAWER CABINETS

- · Carriages extend 100% of the drawers depth for easy access to parts
- · Flexibility of removable drawers and a large selection of drawer configurations
- · Drawer cabinet may be mounted on a raised base
- · Cabinets are available for both the small and large drawer sizes
- · Drawers and base are sold separately
- Optional locking hinge (CB037) prevents boxes from sliding out during transport

| Model |        | D | imens  | ior | IS     |            | Drawer   | Wt.<br>Ibs. |
|-------|--------|---|--------|-----|--------|------------|----------|-------------|
| No.   | W"     | Х | D"     | х   | H"     | For Drawer | Capacity |             |
| CA963 | 20     | Х | 15 3/4 | Х   | 8 1/8  | Large      | 2        | 20          |
| CA965 | 20     | х | 15 3/4 | Х   | 15     | Large      | 4        | 34          |
| CA972 | 15 1/4 | Х | 11 3/4 | Х   | 11 1/4 | Small      | 4        | 22          |
| CA975 | 15 1/4 | Х | 11 3/4 | Х   | 16 3/8 | Small      | 6        | 32          |