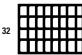

### STEEL SCOOP DRAWERS

- · Fixed compartment drawers
- Choose from between 8 and 32 compartment fixed drawers
- Small drawer dimension: 13 1/4" x 9 1/4" x 2"
- Large drawer dimension: 18" x 12" x 3"
- · Manufactured of prime cold rolled steel
- · Finished in rust and acid resistant baked enamel
- · Drawers have inserts of high impact plastic
- Inserts have rounded scoops, making it easy to remove small parts
- · All models have covers designed to stay open
- See chart below for drawer configurations

#### FIXED DRAWER CONFIGURATIONS, ORDER BY NUMBER OF COMPARTMENTS

#### SMALL DRAWERS 13 1/4" X 9 1/4" X 2"

| Number of Compartments | Model No. | Wt. lbs. | Model No. | Wt. Ibs. |
|------------------------|-----------|----------|-----------|----------|
| 8                      | -         | -        | CB032     | 4        |
| 12                     | CA986     | 8        | CB015     | 4        |
| 16                     | CA989     | 8        | CB017     | 4        |
| 20                     | CA992     | 8        | CB023     | 4        |
| 21                     | CA995     | 8        | CB026     | 4        |
| 24                     | CA997     | 8        | CB029     | 4        |
| 32                     | CB002     | 8        | -         | -        |