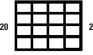

### STEEL SCOOP DRAWERS

- · Fixed compartment drawers
- Choose from between 8 and 32 compartment fixed drawers
- Small drawer dimension: 13 1/4" x 9 1/4" x 2"
- Large drawer dimension: 18" x 12" x 3"
- · Manufactured of prime cold rolled steel
- · Finished in rust and acid resistant baked enamel
- · Drawers have inserts of high impact plastic
- Inserts have rounded scoops, making it easy to remove small parts
- · All models have covers designed to stay open
- See chart below for drawer configurations

#### FIXED DRAWER CONFIGURATIONS, ORDER BY NUMBER OF COMPARTMENTS

#### SMALL DRAWERS 13 1/4" X 9 1/4" X 2"

| Number of Compartments | Model No. | Wt. lbs. | Model No. | Wt. Ibs. |
|------------------------|-----------|----------|-----------|----------|
| 8                      | -         | -        | CB032     | 4        |
| 12                     | CA986     | 8        | CB015     | 4        |
| 16                     | CA989     | 8        | CB017     | 4        |
| 20                     | CA992     | 8        | CB023     | 4        |
| 21                     | CA995     | 8        | CB026     | 4        |
| 24                     | CA997     | 8        | CB029     | 4        |
| 32                     | CB002     | 8        | -         | -        |