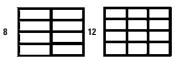

### STEEL SCOOP DRAWERS

- · Fixed compartment drawers
- Choose from between 8 and 32 compartment fixed drawers
- Small drawer dimension: 13 1/4" x 9 1/4" x 2"
- Large drawer dimension: 18" x 12" x 3"
- · Manufactured of prime cold rolled steel
- · Finished in rust and acid resistant baked enamel
- · Drawers have inserts of high impact plastic
- Inserts have rounded scoops, making it easy to remove small parts
- · All models have covers designed to stay open
- See chart below for drawer configurations

#### FIXED DRAWER CONFIGURATIONS, ORDER BY NUMBER OF COMPARTMENTS

#### **LARGE DRAWERS 18" X 12" X 3"**

#### SMALL DRAWERS 13 1/4" X 9 1/4" X 2"

| Number of Compartments | Model No. | Wt. lbs. | Model No. | Wt. Ibs. |
|------------------------|-----------|----------|-----------|----------|
| 8                      | -         | -        | CB032     | 4        |
| 12                     | CA986     | 8        | CB015     | 4        |
| 16                     | CA989     | 8        | CB017     | 4        |
| 20                     | CA992     | 8        | CB023     | 4        |
| 21                     | CA995     | 8        | CB026     | 4        |
| 24                     | CA997     | 8        | CB029     | 4        |
| 32                     | CB002     | 8        | -         | -        |