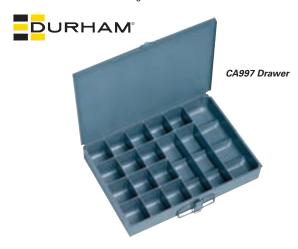

### STEEL SCOOP DRAWERS

- · Fixed compartment drawers
- Choose from between 8 and 32 compartment fixed drawers
- Small drawer dimension: 13 1/4" x 9 1/4" x 2"
- Large drawer dimension: 18" x 12" x 3"
- · Manufactured of prime cold rolled steel
- · Finished in rust and acid resistant baked enamel
- · Drawers have inserts of high impact plastic
- Inserts have rounded scoops, making it easy to remove small parts
- · All models have covers designed to stay open
- See chart below for drawer configurations

#### FIXED DRAWER CONFIGURATIONS, ORDER BY NUMBER OF COMPARTMENTS

#### SMALL DRAWERS 13 1/4" X 9 1/4" X 2"

| Number of Compartments | Model No. | Wt. lbs. | Model No. | Wt. Ibs. |
|------------------------|-----------|----------|-----------|----------|
| 8                      | -         | -        | CB032     | 4        |
| 12                     | CA986     | 8        | CB015     | 4        |
| 16                     | CA989     | 8        | CB017     | 4        |
| 20                     | CA992     | 8        | CB023     | 4        |
| 21                     | CA995     | 8        | CB026     | 4        |
| 24                     | CA997     | 8        | CB029     | 4        |
| 32                     | CB002     | 8        | -         | -        |